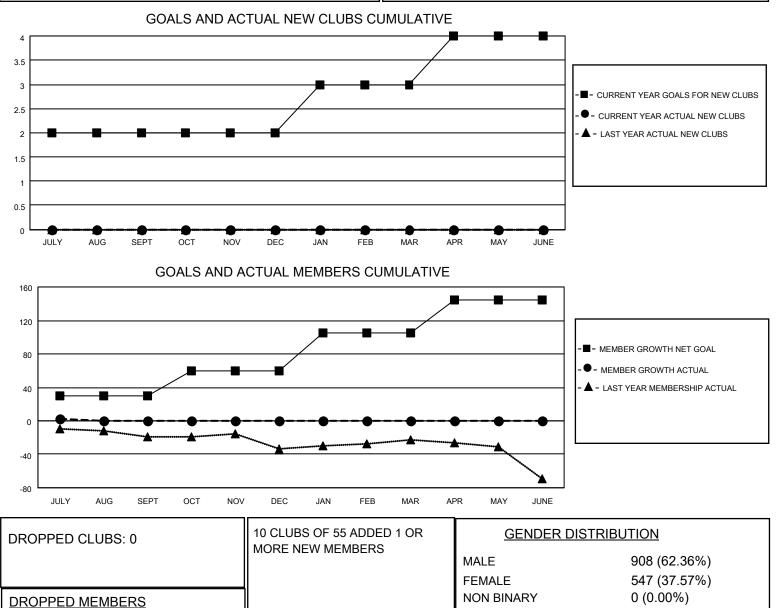

## LOCATION WEST VIRGINIA

District 29 I

Results as of: 7/31/2023

| Clubs                 |               |           |               | Members               |                         |                         |                                                    |
|-----------------------|---------------|-----------|---------------|-----------------------|-------------------------|-------------------------|----------------------------------------------------|
| RESULTS FOR 2023-2024 |               |           |               | RESULTS FOR 2023-2024 |                         |                         |                                                    |
| QUARTER               | NEW CLUB GOAL | NEW CLUBS | DROPPED CLUBS | QUARTER MEN           | MBER GROWTH NET<br>GOAL | MEMBER GROWTH<br>ACTUAL | DROPPED<br>MEMBERS ACTUAL<br>(including transfers) |
| JULY/AUG/SEPT         | 2             | 0         | 0             | JULY/AUG/SEPT         | 30                      | 16                      | 13                                                 |
| OCT/NOV/DEC           | 0             | 0         | 0             | OCT/NOV/DEC           | 30                      | 0                       | 0                                                  |
| JAN/FEB/MAR           | 1             | 0         | 0             | JAN/FEB/MAR           | 45                      | 0                       | 0                                                  |
| APR/MAY/JUNE          | 1             | 0         | 0             | APR/MAY/JUNE          | 40                      | 0                       | 0                                                  |

OTHER TOTAL

DECEASED

CLUB CANCELLED

CLICK HERE FOR CUMULATIVE

MEMBERSHIP DATA

4 0

9

13